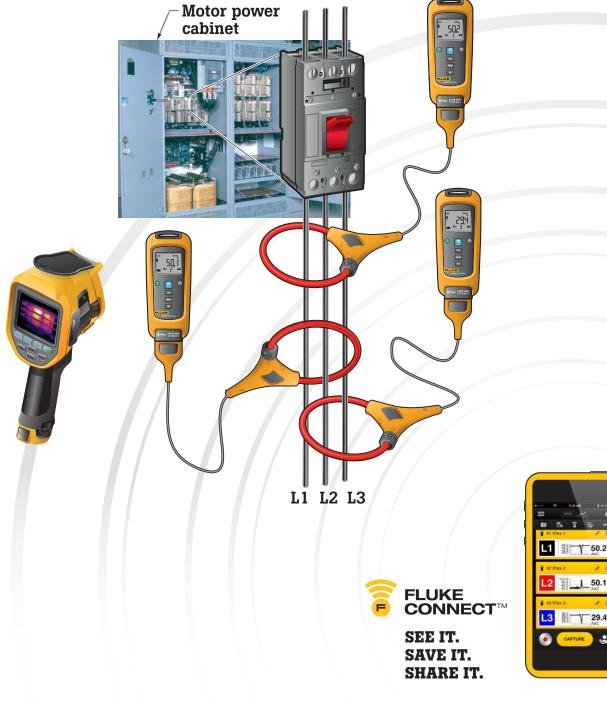

# **Three-phase unbalance testing with** Fluke Connect<sup>™</sup> wireless tools

### Get to root cause faster

See all three current measurements simultaneously on the Fluke Connect<sup>™</sup> app, alongside a thermal image that calls out differences in temperature between phases