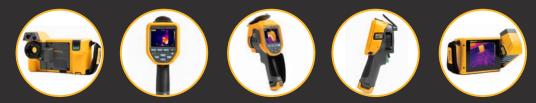

### Superior image quality

Fluke maximizes the performance of every pixel throughout our entire thermal imager portfolio with detector resolutions ranging from 320x240 to 80x60 and 100% diamond turned germanium lenses that give you crisp detailed images and more accurate measurements. Get 4 times the resolution in SuperResolution mode and get the image quality you need to make the right diagnosis. Patented IR-Fusion® technology with AutoBlend<sup>™</sup> reveals brilliant details and pinpoints the exact location of the problem making your job easier. When you need more detail, optional add-on 4x and 25 micron macro infrared lenses can make it possible to inspect targets that would be challenging to see with a standard infrared lens due to their size and distance.

# Premier focus technologies

Every thermal imager user knows that if your image is out of focus, temperature measurements could be off by up to 20 degrees or more, making it easier to miss a problem. That's why Fluke engineered LaserSharp<sup>®</sup> Auto Focus—which uses a built-in laser distance meter to instantly calculate and display the distance to your target so you get an in-focus image with the touch of a button. Or get optimum focus flexibility with your choice of manual or fixed focus ease-of-use.