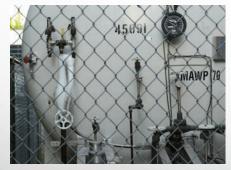

# Premier focus technologies

Every thermal imager user knows that if your image is out of focus, temperature measurements could be off by up to 20 degrees or more, making it easier to miss a problem. That's why Fluke engineered LaserSharp<sup>®</sup> Auto Focus—which uses a built-in laser distance meter to instantly calculate and display the distance to your target so you get an in-focus image with the touch of a button. Or get optimum focus flexibility with your choice of manual or fixed focus ease-of-use.