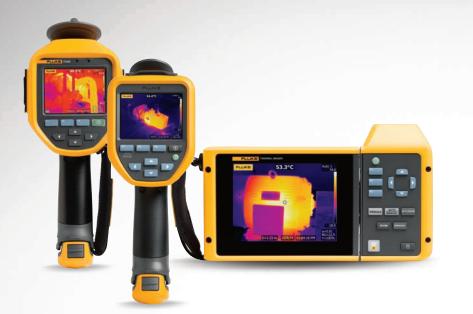

#### Fluke Thermal Imagers

| Industrial, commerci | al and building use                                                                                                                                                                                                                                                                                                                                                                                                                                                                                                                                                                                                                                                                                                                                                                                 |                                                                                                                                                                                                                                                                                                                                                                                                                                                                                                                                                                                                                                                                                                                                                                                                          |                                                                                                                                                                                                                                                                                                                                                                                                                                                                                                                                                                                                                                                                           |
|----------------------|-----------------------------------------------------------------------------------------------------------------------------------------------------------------------------------------------------------------------------------------------------------------------------------------------------------------------------------------------------------------------------------------------------------------------------------------------------------------------------------------------------------------------------------------------------------------------------------------------------------------------------------------------------------------------------------------------------------------------------------------------------------------------------------------------------|----------------------------------------------------------------------------------------------------------------------------------------------------------------------------------------------------------------------------------------------------------------------------------------------------------------------------------------------------------------------------------------------------------------------------------------------------------------------------------------------------------------------------------------------------------------------------------------------------------------------------------------------------------------------------------------------------------------------------------------------------------------------------------------------------------|---------------------------------------------------------------------------------------------------------------------------------------------------------------------------------------------------------------------------------------------------------------------------------------------------------------------------------------------------------------------------------------------------------------------------------------------------------------------------------------------------------------------------------------------------------------------------------------------------------------------------------------------------------------------------|
| Products             | Expert Series IR Cameras<br>TiX560, TiX520, TiX500                                                                                                                                                                                                                                                                                                                                                                                                                                                                                                                                                                                                                                                                                                                                                  | Professional Series IR Cameras<br>Ti450, Ti400, Ti300                                                                                                                                                                                                                                                                                                                                                                                                                                                                                                                                                                                                                                                                                                                                                    | Performance Series IR Cameras<br>TiS75, TiS65/60, TiS55/50, TiS45/40, TiS20, TiS10                                                                                                                                                                                                                                                                                                                                                                                                                                                                                                                                                                                        |
| Description          | Premium image quality and full 180° articulating lens for easy navigation around touch shots.                                                                                                                                                                                                                                                                                                                                                                                                                                                                                                                                                                                                                                                                                                       | Quality images for advanced inspection and troubleshooting                                                                                                                                                                                                                                                                                                                                                                                                                                                                                                                                                                                                                                                                                                                                               | Easy to use, standard performance with good image quality for everyday use                                                                                                                                                                                                                                                                                                                                                                                                                                                                                                                                                                                                |
| Applications         | <ul> <li>The most detailed and challenging inspections/targets</li> <li>Industrial maintenance</li> <li>Generation/transmission</li> <li>Oil and gas predictive maintenance</li> <li>Research and development (electrical, mechanical, biology/sciences, microelectronics)</li> </ul>                                                                                                                                                                                                                                                                                                                                                                                                                                                                                                               | <ul> <li>Industrial maintenance</li> <li>Heavy commercial facility maintenance</li> <li>Oil and gas maintenance</li> <li>Veterinary</li> <li>Reliability inspections</li> <li>Heavy building diagnostics <ul> <li>Building envelope</li> <li>Construction defects</li> </ul> </li> <li>Electrical, water, gas utilities</li> </ul>                                                                                                                                                                                                                                                                                                                                                                                                                                                                       | <ul> <li>Electrical inspections</li> <li>HVAC/R inspections</li> <li>Mechanical</li> <li>Residential home inspections</li> <li>Light commercial maintenance</li> <li>Building diagnostics <ul> <li>Building envelope</li> <li>Commercial/industrial facilities</li> </ul> </li> </ul>                                                                                                                                                                                                                                                                                                                                                                                     |
| Perfect for          | Engineers, R&D professionals and advanced<br>thermographers who require premium image quality and<br>an unsurpassed level of detail in every infrared image.                                                                                                                                                                                                                                                                                                                                                                                                                                                                                                                                                                                                                                        | Professional in-house, contract and service<br>thermographers who need quality images and<br>advanced features and specifications for use in<br>multiple applications.                                                                                                                                                                                                                                                                                                                                                                                                                                                                                                                                                                                                                                   | Technicians and contractors who need quality images<br>and feature rich affordability for quick scans and/or<br>intermittent inspections.                                                                                                                                                                                                                                                                                                                                                                                                                                                                                                                                 |
| Fluke innovations    | <ul> <li>320 x 240 Resolution</li> <li>640 x 480 resolution with SuperResolution mode</li> <li>A full 180° articulating lens</li> <li>Largest 5.7 inch tablet like screen</li> <li>MultiSharp<sup>™</sup> Focus</li> <li>LaserSharp<sup>®</sup> Auto Focus</li> <li>Built-in laser distance meter</li> <li>Create and email reports directly from the jobsite with the Fluke Connect<sup>®</sup> app</li> <li>IR-Fusion<sup>®</sup> AutoBlend, Picture-in-Picture</li> <li>SmartView<sup>®</sup> Software</li> </ul>                                                                                                                                                                                                                                                                                | <ul> <li>SuperResolution mode</li> <li>MultiSharp™ Focus</li> <li>LaserSharp® Auto Focus</li> <li>Built-in laser distance meter</li> <li>Create and email reports directly from the jobsite with the Fluke Connect® app</li> <li>IR-Fusion® AutoBlend, Picture-in-Picture</li> <li>SmartView® Software</li> </ul>                                                                                                                                                                                                                                                                                                                                                                                                                                                                                        | <ul> <li>Wireless connectivity with the Fluke Connect<sup>®</sup> app</li> <li>IR-Fusion<sup>®</sup> AutoBlend, Picture-in-Picture</li> <li>SmartView<sup>®</sup> Software</li> </ul>                                                                                                                                                                                                                                                                                                                                                                                                                                                                                     |
| Key features         | <ul> <li>Premium image quality</li> <li>High temperature measurement (up to 1200 °C)</li> <li>Fastest, highest performance</li> <li>Save and share measurements from the field with your team anytime, from anywhere.</li> <li>Instantly capture an in-focus image with the touch of a button</li> <li>Infinite storage capability due to interchangeable SD cards—each holds thousands of images</li> <li>Built-in voice recording and annotation</li> <li>Streaming video</li> <li>Optional 2x and 4x telephoto, wide angle and macro lenses</li> <li>Remote control and operation</li> <li>Field replaceable, easy release battery with charge indicator to prevent unexpected power loss</li> <li>Ergonomic design</li> <li>Fully radiometric</li> <li>Windows based navigation menu</li> </ul> | <ul> <li>Excellent image quality</li> <li>High temperature measurement (up to 1200 °C)</li> <li>Save and share measurements from the field with your team anytime, from anywhere.</li> <li>Instantly capture an in-focus image with the touch of a button</li> <li>Infinite storage capability due to interchangeable SD cards—each holds thousands of images</li> <li>Large 3.5 inch touchscreen LCD</li> <li>Built-in voice recording and annotation</li> <li>Streaming video</li> <li>Optional 2x and 4x telephoto and wide angle lenses</li> <li>Remote control and operation</li> <li>Field replaceable, easy release battery with charge indicator to prevent unexpected power loss</li> <li>Rugged, ergonomic design</li> <li>Fully radiometric</li> <li>Windows based navigation menu</li> </ul> | <ul> <li>Good image quality</li> <li>Save and share measurements from the field with<br/>your team anytime, from anywhere.</li> <li>Easy to use, point and shoot or manual focus options</li> <li>Infinite storage capability due to interchangeable SD<br/>cards—each holds thousands of images</li> <li>Large 3.5 inch LCD</li> <li>Built-in voice recording (Bluetooth* headset sold<br/>separately and annotation</li> <li>Streaming video</li> <li>Field replaceable, easy release battery with charge<br/>indicator to prevent unexpected power loss</li> <li>Rugged, ergonomic design</li> <li>Fully radiometric</li> <li>Windows based navigation menu</li> </ul> |