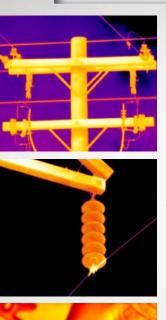

### Superior image quality

Fluke maximizes the performance of every pixel throughout our entire thermal imager portfolio with detector resolutions ranging from 320x240 to 80x60 and 100% diamond turned germanium lenses that give you crisp detailed images and more accurate measurements. Get 4 times the resolution in SuperResolution mode and get the image quality you need to make the right diagnosis. Patented IR-Fusion® technology with AutoBlend<sup>™</sup> reveals brilliant details and pinpoints the exact location of the problem making your job easier. When you need more detail, optional add-on 4x and 25 micron macro infrared lenses can make it possible to inspect targets that would be challenging to see with a standard infrared lens due to their size and distance.