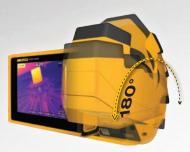

MultiSharp<sup>m</sup> Focus—simply point and shoot the camera automatically processes a stack of images focused near and far to produce one image with every object in focus.

Easily navigate over, under and around objects with the 180° articulating lens and see the image before you capture it.

### Cutting edge innovations

With over 65 years of experience and a line of award winning products, our design team is on the job and in the field for countless hours with our customers to deliver innovations around your applications and how you work. The result—the largest tablet like screen on an IR Camera with a full 180 rotating lens that allows you easily see over, under and around hard to reach objects. A removable smart battery with an LED charge indicator and replaceable SD cards that hold thousands of images along with the ability to create and email reports from the jobsite with Fluke Connect®—saving you both time and money.