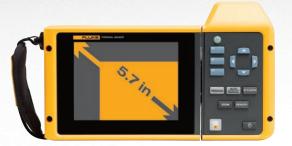

Turn your 320 x 240 images into 640 x 480 images, that's 4x's the resolution and pixels with SuperResolution.

With 150 % more viewing area³, easily annotate, edit and analyze images with the largest 5.7 inch touchscreen LCD in its class.<sup>1</sup>