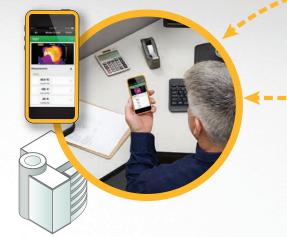

#### Pushing the boundaries of communication with Fluke Connect®

FLUKE

Earning the 2015 product of the year award from Plant Engineering magazine, Fluke Connect is the largest system of connected test tools in the world. Save time—wirelessly sync images directly from your camera to an asset record or work order using the Fluke Connect system. Having access to maintenance records simultaneously at the inspection site and from the office or an off-site location enables faster decision making and real time collaboration between team members.