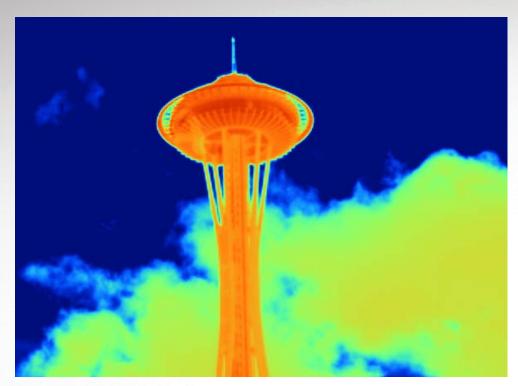

### Superior image quality

Fluke maximizes the performance of every pixel throughout our entire thermal imager portfolio with detector resolutions ranging from 320x240 to 80x60 and 100% diamond turned germanium lenses that give you crisp detailed images and more accurate measurements. Get 4 times the resolution in SuperResolution mode and get the image quality you need to make the right diagnosis. Patented IR-Fusion® technology with AutoBlend<sup>™</sup> reveals brilliant details and pinpoints the exact location of the problem making your job easier. When you need more detail, optional add-on 4x and 25 micron macro infrared lenses can make it possible to inspect targets that would be challenging to see with a standard infrared lens due to their size and distance.

Turn your 320 x 240 images into 640 x 480 images, that's 4x's the resolution and pixels with SuperResolution.

With 150 % more viewing area³, easily annotate, edit and analyze images with the largest 5.7 inch touchscreen LCD in its class.<sup>1</sup>