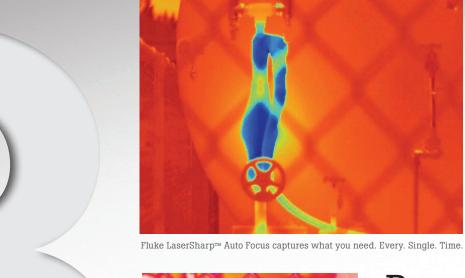

Passive auto focus systems may only capture near-field subject

Difficult inspection sites

# Premier focus technologies

Every thermal imager user knows that if your image is out of focus, temperature measurements could be off by up to 20 degrees or more, making it easier to miss a problem. That's why Fluke engineered LaserSharp<sup>®</sup> Auto Focus—which uses a built-in laser distance meter to instantly calculate and display the distance to your target so you get an in-focus image with the touch of a button. Or get optimum focus flexibility with your choice of manual or fixed focus ease-of-use.