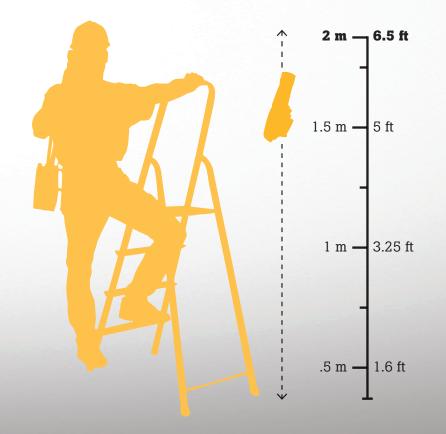

Passive auto focus systems may only capture near-field subject

Difficult inspection sites

# Premier focus technologies

Every thermal imager user knows that if your image is out of focus, temperature measurements could be off by up to 20 degrees or more, making it easier to miss a problem. That's why Fluke engineered LaserSharp<sup>®</sup> Auto Focus—which uses a built-in laser distance meter to instantly calculate and display the distance to your target so you get an in-focus image with the touch of a button. Or get optimum focus flexibility with your choice of manual or fixed focus ease-of-use.

100% focused. Every object. Near and far. MultiSharp<sup>™</sup> Focus—simply point and shoot—the camera automatically processes a stack of images focused near and far to produce one image with every object in focus.