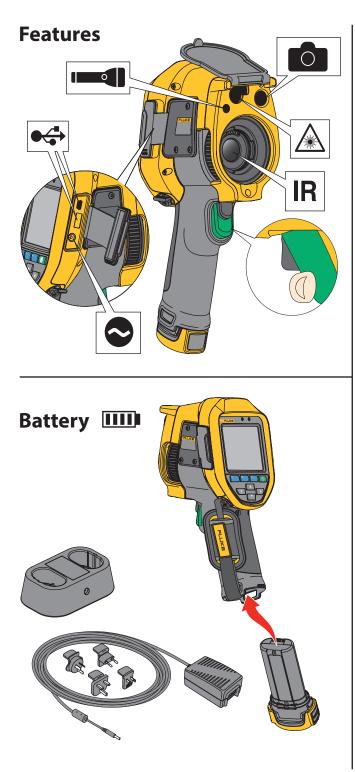

on" before you use this Product.

Go to <u>www.fluke.com</u> to register your product and find more information.

To view, print, or download the latest manual or supplement, visit us.fluke.com/usen/support/manuals.

To download SmartView® software visit www.fluke.com/smartviewdownload.



Consult user documentation.



### **Quick Reference Guide**

## 

# Ti200, Ti300, Ti400 Ti450, Ti450SF6, Ti480 Thermal Imagers

See Users Manual for "Safety Information" and complete operating information.

Go to www.fluke.com to register your product and find more information.

To download SmartView® software visit www.fluke.com/smartviewdownload.

### Install Fluke Connect<sup>®</sup> App



- 1. Start the Fluke Connect Mobile App.
- 2. Log in to the app.

Go to www.flukeconnect.com

## WiFi Setup





# <image>

### **Manual Focus**



# Micro SD Memory Card



### **USB** Connector



### **Quick Reference Guide**

# TiX500, TiX520, TiX560, TiX580

FLUKE ®

### **Expert Series Thermal Imagers**

See Users Manual for "Safety Information" and complete operating information.

Go to www.fluke.com to register your product and find more information.

To download SmartView® software visit www.fluke.com/smartviewdownload.

### **Install Fluke Connect® App**



- 1. Start the Fluke Connect Mobile App.
- 2. Log in to the app.

Go to www.flukeconnect.com

# WiFi Setup