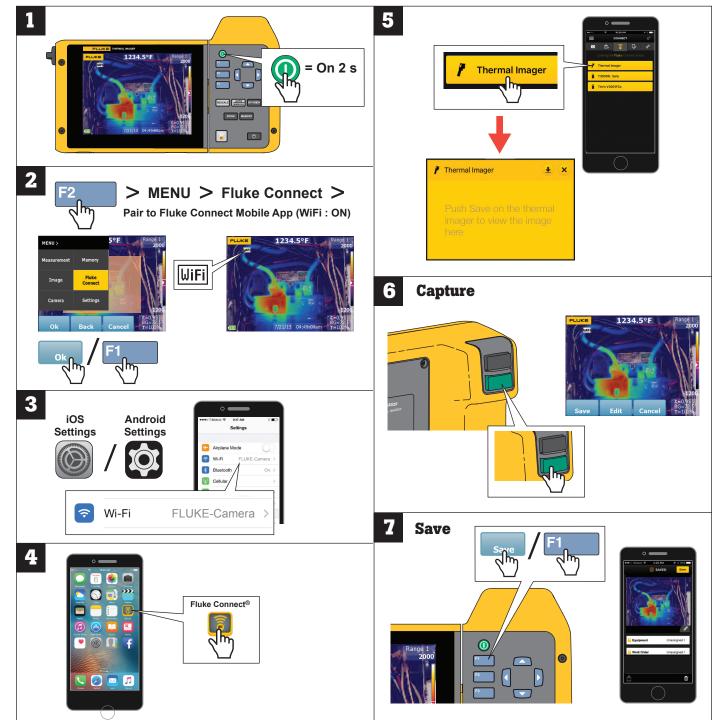

To download SmartView® software visit www.fluke.com/smartviewdownload.

### Install Fluke Connect<sup>®</sup> App



- 1. Start the Fluke Connect Mobile App.
- 2. Log in to the app.

Go to www.flukeconnect.com

## WiFi Setup





# <image>

### **Manual Focus**



# Micro SD Memory Card



### **USB** Connector



### **Quick Reference Guide**

# TiX500, TiX520, TiX560, TiX580

FLUKE ®

### **Expert Series Thermal Imagers**

See Users Manual for "Safety Information" and complete operating information.

Go to www.fluke.com to register your product and find more information.

To download SmartView® software visit www.fluke.com/smartviewdownload.

### **Install Fluke Connect® App**



- 1. Start the Fluke Connect Mobile App.
- 2. Log in to the app.

Go to www.flukeconnect.com

# WiFi Setup