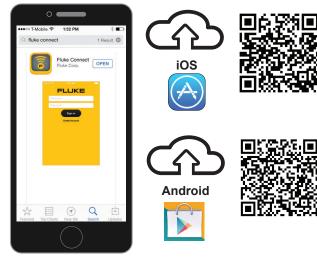

#### Fluke Connect ™

To download the Fluke Connect^ ${\ensuremath{^{\rm TM}}}$  mobile software app, go to iTunes or Google Play Store.

### Install Fluke Connect<sup>®</sup> App

- 1. Start the Fluke Connect Mobile App.
- 2. Log in to the app.

Go to www.flukeconnect.com

### **Install Fluke Connect® App**

- 1. Start the Fluke Connect Mobile App.
- 2. Log in to the app.

Go to www.flukeconnect.com