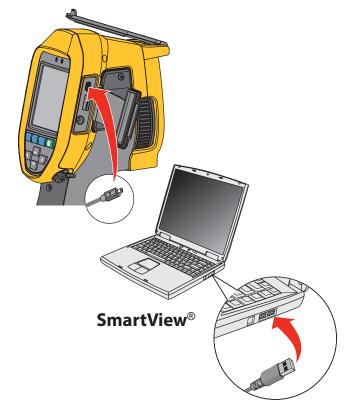

and find more information.

To view, print, or download the latest manual or supplement, visit us.fluke.com/usen/support/manuals.

To download SmartView® software visit www.fluke.com/smartviewdownload.



Consult user documentation.



### **Quick Reference Guide**

## 

# Ti200, Ti300, Ti400 Ti450, Ti450SF6, Ti480 Thermal Imagers

See Users Manual for "Safety Information" and complete operating information.

Go to www.fluke.com to register your product and find more information.

To download SmartView® software visit www.fluke.com/smartviewdownload.

### Install Fluke Connect<sup>®</sup> App



- 1. Start the Fluke Connect Mobile App.
- 2. Log in to the app.

Go to www.flukeconnect.com

## WiFi Setup





# <image>

### **Manual Focus**



# Micro SD Memory Card



### **USB** Connector



### **Quick Reference Guide**

# TiX500, TiX520, TiX560, TiX580

FLUKE ®

### **Expert Series Thermal Imagers**

See Users Manual for "Safety Information" and complete operating information.

Go to www.fluke.com to register your product and find more information.

To download SmartView® software visit www.fluke.com/smartviewdownload.

### **Install Fluke Connect® App**



- 1. Start the Fluke Connect Mobile App.
- 2. Log in to the app.

Go to www.flukeconnect.com

# WiFi Setup