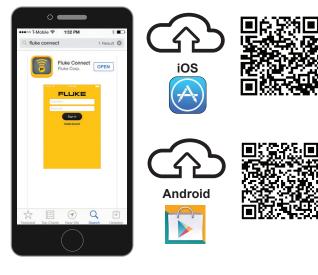

### **Install Fluke Connect® App**

- 1. Start the Fluke Connect Mobile App.
- 2. Log in to the app.

Go to www.flukeconnect.com

# WiFi Setup