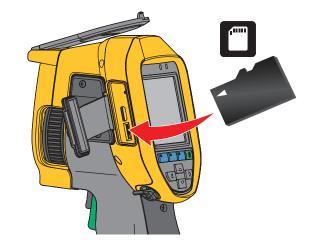

to register your product and find more information.

To view, print, or download the latest manual or supplement, visit us.fluke.com/usen/support/manuals.

To download SmartView® software visit www.fluke.com/smartviewdownload.



Consult user documentation.



### **Quick Reference Guide**

## 

# Ti200, Ti300, Ti400 Ti450, Ti450SF6, Ti480 Thermal Imagers

See Users Manual for "Safety Information" and complete operating information.

Go to www.fluke.com to register your product and find more information.

To download SmartView® software visit www.fluke.com/smartviewdownload.

### Install Fluke Connect<sup>®</sup> App



- 1. Start the Fluke Connect Mobile App.
- 2. Log in to the app.

Go to www.flukeconnect.com

## WiFi Setup





# <image>

### **Manual Focus**



# Micro SD Memory Card



### **USB** Connector



### **Quick Reference Guide**

# TiX500, TiX520, TiX560, TiX580

FLUKE ®

### **Expert Series Thermal Imagers**

See Users Manual for "Safety Information" and complete operating information.

Go to www.fluke.com to register your product and find more information.

To download SmartView® software visit www.fluke.com/smartviewdownload.

### **Install Fluke Connect® App**



- 1. Start the Fluke Connect Mobile App.
- 2. Log in to the app.

Go to www.flukeconnect.com

# WiFi Setup