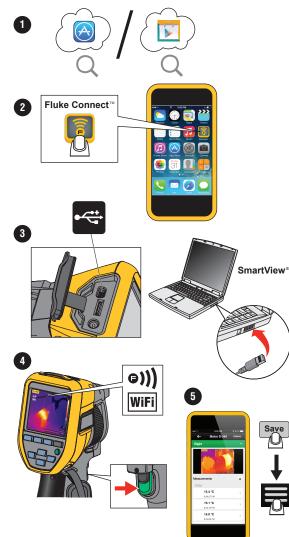

#### Fluke Connect ™

To download the Fluke Connect^ ${\ensuremath{^{\rm TM}}}$  mobile software app, go to iTunes or Google Play Store.

### Install Fluke Connect<sup>®</sup> App

- 1. Start the Fluke Connect Mobile App.
- 2. Log in to the app.

Go to www.flukeconnect.com

## WiFi Setup