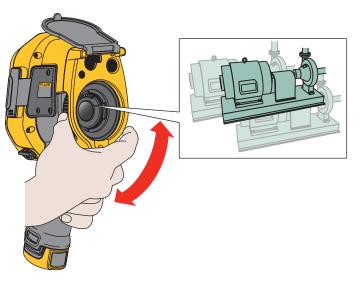

o to <u>www.fluke.com</u> to register your product and find more information.

To view, print, or download the latest manual or supplement, visit us.fluke.com/usen/support/manuals.

To download SmartView® software visit www.fluke.com/smartviewdownload.



Consult user documentation.



### **Quick Reference Guide**

## 

# Ti200, Ti300, Ti400 Ti450, Ti450SF6, Ti480 Thermal Imagers

See Users Manual for "Safety Information" and complete operating information.

Go to www.fluke.com to register your product and find more information.

To download SmartView® software visit www.fluke.com/smartviewdownload.

### Install Fluke Connect<sup>®</sup> App



- 1. Start the Fluke Connect Mobile App.
- 2. Log in to the app.

Go to www.flukeconnect.com

## WiFi Setup





# <image>

### **Manual Focus**



# Micro SD Memory Card



### **USB** Connector



### **Quick Reference Guide**

# TiX500, TiX520, TiX560, TiX580

FLUKE ®

### **Expert Series Thermal Imagers**

See Users Manual for "Safety Information" and complete operating information.

Go to www.fluke.com to register your product and find more information.

To download SmartView® software visit www.fluke.com/smartviewdownload.

### **Install Fluke Connect® App**



- 1. Start the Fluke Connect Mobile App.
- 2. Log in to the app.

Go to www.flukeconnect.com

# WiFi Setup