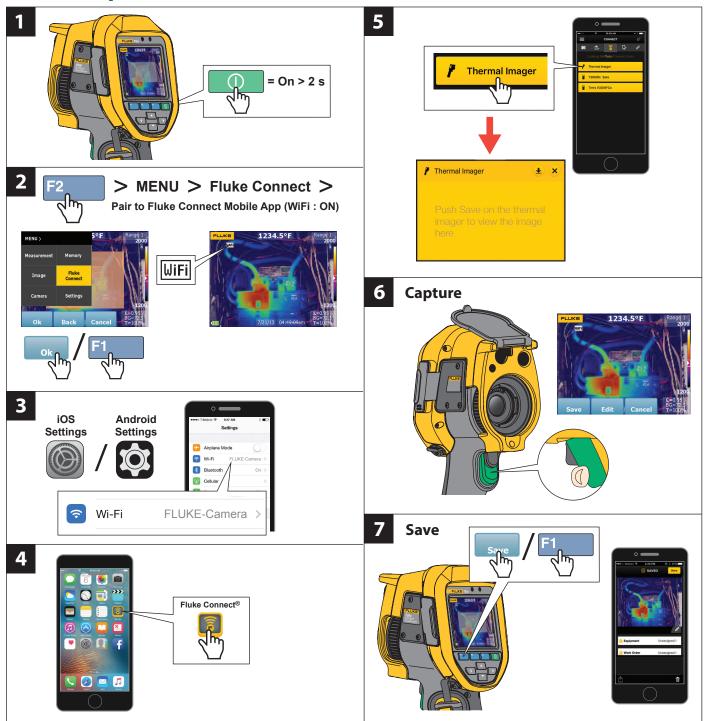

### Install Fluke Connect<sup>®</sup> App

- 1. Start the Fluke Connect Mobile App.
- 2. Log in to the app.

Go to www.flukeconnect.com

## WiFi Setup

### **Install Fluke Connect® App**

- 1. Start the Fluke Connect Mobile App.
- 2. Log in to the app.

Go to www.flukeconnect.com

# WiFi Setup