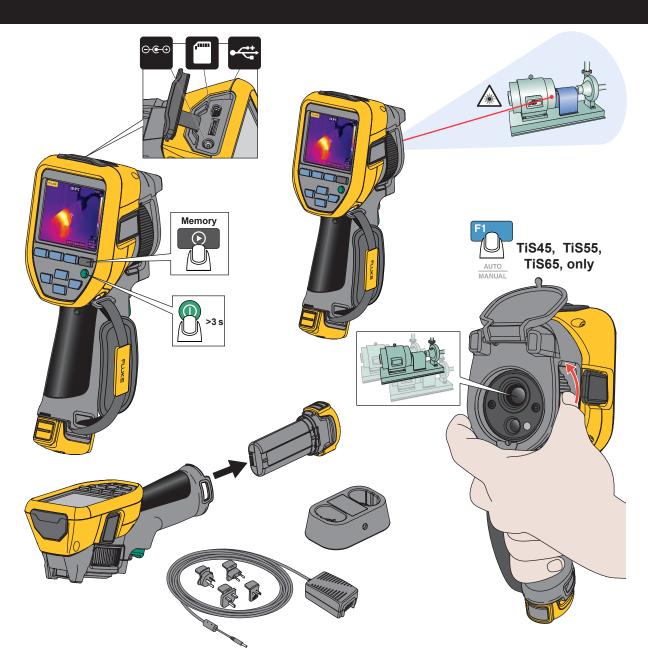

### 

#### Fluke Connect ™

To download the Fluke Connect^ ${\ensuremath{^{\rm TM}}}$  mobile software app, go to iTunes or Google Play Store.



# TiS10, TiS20, TiS40, TiS45 TiS50, TiS55, TiS60, TiS65

### **Performance Series Thermal Imager**

Quick Reference Guide

<u>∧</u> Marning

To prevent possible electrical shock, fire, or personal injury, read all "Safety Information" before you use this Product.

Go to <u>www.fluke.com</u> to register your product and find more information.

To view, print, or download the latest manual or supplement, visit us.fluke.com/usen/support/manuals.

To download SmartView® software visit www.fluke.com/smartviewdownload.



Consult user documentation.



### **Quick Reference Guide**

## 

# Ti200, Ti300, Ti400 Ti450, Ti450SF6, Ti480 Thermal Imagers

See Users Manual for "Safety Information" and complete operating information.

Go to www.fluke.com to register your product and find more information.

To download SmartView® software visit www.fluke.com/smartviewdownload.

### Install Fluke Connect<sup>®</sup> App



- 1. Start the Fluke Connect Mobile App.
- 2. Log in to the app.

Go to www.flukeconnect.com

## WiFi Setup





# <image>

### **Manual Focus**



# Micro SD Memory Card



### **USB** Connector



### **Quick Reference Guide**

# TiX500, TiX520, TiX560, TiX580

FLUKE ®

### **Expert Series Thermal Imagers**

See Users Manual for "Safety Information" and complete operating information.

Go to www.fluke.com to register your pro